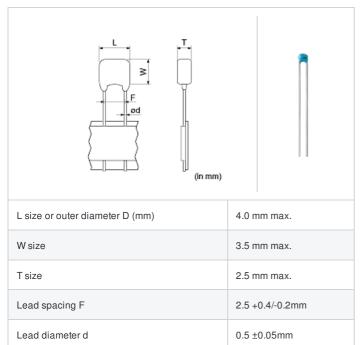

## RCE5C1H822J1DBH03A "#" indicates a package specification code.





















< List of part numbers with package codes > RCE5C1H822J1DBH03A

## **Shape**



## Notes

Meet LF(Lead Free)[%LF: Lead content is less than 1000 ppm.], HF(Halogen Free)



| Packaging | Specifications        | Minimum quantity |
|-----------|-----------------------|------------------|
| А         | Ammo pack taping type | 2000             |

## **Specifications**

| Capacitance                                      | 8200pF±5%                                              |
|--------------------------------------------------|--------------------------------------------------------|
| Rated voltage                                    | 50Vdc                                                  |
| Temperature characteristics (complied standard)  | C0G(EIA)                                               |
| Capacitance change rate                          | ±5%