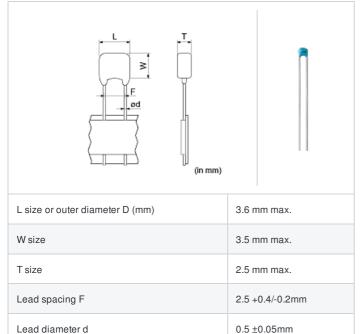

## RCE5C1H561J0DBH03A "#" indicates a package specification code.





















< List of part numbers with package codes > RCE5C1H561J0DBH03A

## **Shape**



## Notes

Meet LF(Lead Free)[%LF: Lead content is less than 1000 ppm.], HF(Halogen Free)



| Packaging | Specifications        | Minimum quantity |
|-----------|-----------------------|------------------|
| А         | Ammo pack taping type | 2000             |

## **Specifications**

| Capacitance                                      | 560pF±5%                                               |
|--------------------------------------------------|--------------------------------------------------------|
| Rated voltage                                    | 50Vdc                                                  |
| Temperature characteristics (complied standard)  | C0G(EIA)                                               |
| Capacitance change rate                          | ±5%