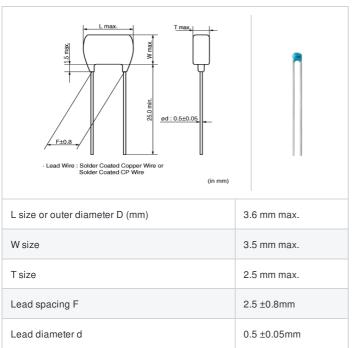

## Shape

## **Specifications**

| Capacitance                                      | 1000pF ±5%                                             |
|--------------------------------------------------|--------------------------------------------------------|
| Rated voltage                                    | 50Vdc                                                  |
| Temperature characteristics (complied standard)  | COG(EIA)                                               |
| Capacitance change rate                          | ±5%                                                    |
| Temperature coefficient                          | 25 to 125°C: 0±30ppm/°C<br>-55 to 25°C: 0+30/-72ppm/°C |
| Temperature range of temperature characteristics | -55 to 125°C                                           |
| Operating temperature range                      | -55 to 125°C                                           |